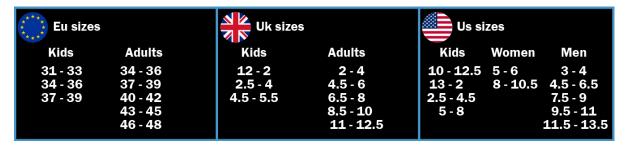

### **SIZE CHART**



## **ANTI-CUT PROTECTION**



We added para-aramid synthetic fibers only where it is needed. Fiber is always knitted outside to maximize protection with a smooth feeling against the skin. Para-aramid synthetic fiber has a high tensile strength-to-weight ratio; by this measure it is 5 times stronger than steel!

Aramid fibers share some general characteristics that distinguish them from other synthetic fibers:

- High strength
- Good resistance to abrasion
- Non-conductive
- Good fabric integrity at elevated temperatures

These unique characteristics derive from the combination of having stiff polymer molecules with a strong crystal orientation, as well as a close interaction between the polymer chains due to the hydrogen bonds.

## **TOEZZ BRACER Anti-cut Arm Protection**

**Product code