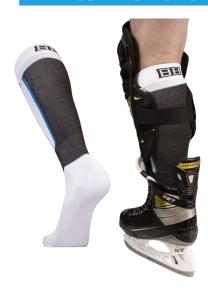

### **SIZE CHART**



## **ANTI-CUT PROTECTION**



We added para-aramid synthetic fibers only where it is needed. Fiber is always knitted outside to maximize protection with a smooth feeling against the skin. Para-aramid synthetic fiber has a high tensile strength-to-weight ratio; by this measure it is 5 times stronger than steel!

Aramid fibers share some general characteristics that distinguish them from other synthetic fibers:

- High strength
- Good resistance to abrasion
- Non-conductive
- Good fabric integrity at elevated temperatures

These unique characteristics derive from the combination of having stiff polymer molecules with a strong crystal orientation, as well as a close interaction between the polymer chains due to the hydrogen bonds.

## **TOEZZ BRACER Anti-cut Arm Protection**

**Product code T6788** 







Toezz bracer